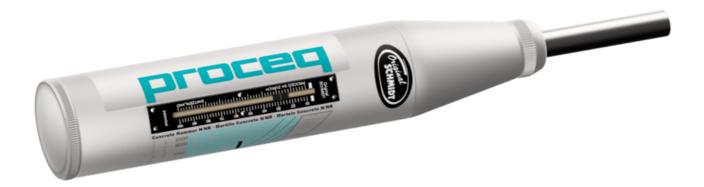

## Schmidt Rebound Hammers Original Schmidt

The original is the basis of every major rebound hammer testing standard worldwide.

Diverse

Various models with different impact energies

to cover a wide range of applications.

Reliability

High quality

World-renowned and established; Proceq Swiss Made accuracy and reliability.

Proven durability and quality compared with lowcost imitations.

Processing Unit / Sensor

| Impact Energy              | 2.207 Nm (N), 0.735 Nm (L)           |
|----------------------------|--------------------------------------|
| Compressive Strength Range | 10 to 70 N/mm2 (1'450 to 10'152 psi) |
| Display                    | Mechanical display                   |