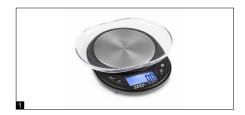

## Slim pocket balance with large stainless steel weighing plate and practical tare pan

## **Features**

- · High-resolution pocket balance with particularly rapid reaction and stabilisation time, which means that you can work extremely efficiently
- · Particularly flat design
- 1 Cover made of shock proof plastic as protection against pressure and dust. Can also be used as a tare cup
- · Stainless steel weighing plate, which makes cleaning easy and hygienic
- Ready for use: Batteries included, 2×CR2032, operating time up to 8,75 h. Integrated AUTO-OFF function after 4 minutes to preserve the batteries