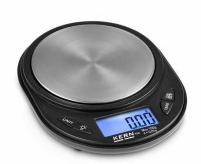

## Slim pocket balance with large stainless steel weighing plate and practical tare pan

## **Features**

- · High-resolution pocket balance with particularly rapid reaction and stabilisation time, which means that you can work extremely efficiently
- · Particularly flat design
- 1 Cover made of shock proof plastic as protection against pressure and dust. Can also be used as a tare cup
- · Stainless steel weighing plate, which makes cleaning easy and hygienic
- Ready for use: Batteries included, 2×CR2032, operating time up to 8,75 h. Integrated AUTO-OFF function after 4 minutes to preserve the batteries