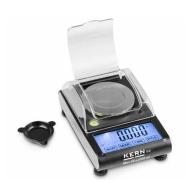

## Compact pocket carat balance for precision weighing of jewellery and precious stones

## **Features**

- · Simple and convenient 4-key operation
- Can be switched over from g to ct, gn, dwt, ozt, oz at the touch of a key
- Innovative touchscreen: Large touch-sensitive, backlit touch display with very good contrast for easy operation and convenient reading
- · Hard case cover as protection against pressure and dust
- · Stainless steel weighing plate, which makes cleaning easy and hygienic
- · Weighing pan standard
- Powder scale with Grain division (gn), ideal for sport shooters, reloaders etc. for self-filling cartridge cases
- USB cable for power supply as standard
- Ready for use: Batteries included, 4×1.5 V AAA, operating time up to 150 h. Integrated AUTO-OFF function after 5 minutes to preserve the batteries
- 2 Delivered in single design packaging