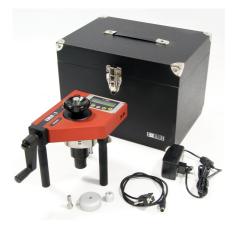

It is supplied complete with: aluminium test discs 20 and 50 mm dia., screw bolt, traceable calibration certificate and carrying case. A wide range of accessories, such as adhesive compound, disks with various shape and dimensions, drill bits are also available.

# Specifications

Load capacity: 16 kN Readout unit: Load cell Resolution: 1 N

Working range: 0.25 to 16 kN Accuracy: better than 1%

Battery: 9 V

Dimensions: 340x240x250 mm approx.

Weight (tester only): 3.3 kg Weight (with carrying case): 5 kg

## **Productos**

Bond strength/pull-off digital tester fitted with high accuracy load cell. Load capacity 16kN x 1 N resolution. Battery operated (internal). AC adapter for 110-240V/50-60Hz/1F included in the supply