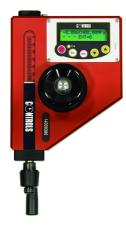

## **DATA SHEET**

Pull-off digital apperatus, model: 58-C0215. Particular of the display