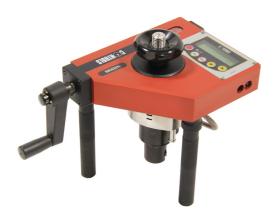

#### Description

The apparatus is basically a dynamometer fitted with a load cell and high resolution digital display unit. The direct tensile force ia applied by rotating the hand wheel. The 16 kN capacity and the high resolution assure a wide working range ideal for a vast number of materials and applications.

## Caracteristicas Principales

- Portable equipment for use in any location
- High resolution digital display unit
- Graphic indication of applied load rate
- Serial port for PC connection
- Battery operated, complete with AC adapter
- Indicator of ram position allowing an estimation of the brittle properties of the test sample
- Supplied complete with traceable calibration certificate

# Specifications

Load capacity: 16 kN Readout unit: Load cell Resolution: 1 N

Working range: 0.25 to 16 kN Accuracy: better than 1%

Battery: 9 V

Dimensions: 340x240x250 mm approx.

Weight (tester only): 3.3 kg Weight (with carrying case): 5 kg