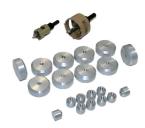

It is supplied complete with: aluminium test discs 20 and 50 mm dia., screw bolt, traceable calibration certificate and carrying case. A wide range of accessories, such as adhesive compound, disks with various shape and dimensions, drill bits are also available.

drill bits and metal discs

Pull-off digital apperatus, model: 58-C0215

#### 58-C0215/5

Aluminium test disc 50mm dia x 20mm thickness

58-C0215/T2

Serial cable for digital pull-off tester 58-C0215

58-C0215/1

Drill bit 50 mm dia

58-C0215/12

Metal ring with truncated cone profile to EN 1015-12, 5.2

58-C0215/13

Fast curing bicomponent adhesive for pull-off tester 58-C0215/T. 2x15ml binder and 2x15ml hardener (4 vials)

58-C0215/2

Tungsten carbide bit 20 mm dia.

58-C0215/3

Stainless steel test disc 50 mm dia x 20 mm thickness (conforming to EN1015-12 and EN1542)

58-C0215/4

Test square plate 50 x 50 mm for pull off test to EN 1348

58-C0215/8

Aluminium test disc 20 mm dia.